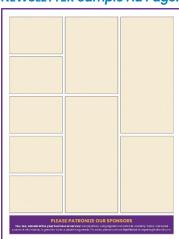

# Sample Ad Sizes

Calendar Newsletter

#### **NEWSLETTER Sample Ad Page:**

Newsletter SINGLE

2.5"w x 1.75"h

Calendar SINGLE

2.625"w x 1.375"h

Newsletter TRIPLE

2.5"w x 5.5"h

Newsletter DOUBLE

2.5"w x 3.625"h

Calendar DOUBLE

2.625"w x 2.9"h

Calendar TRIPLE

2.625"w x 4.45"h