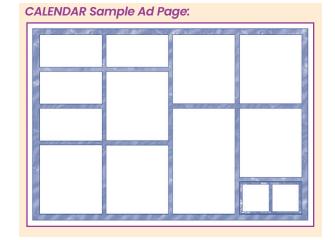

# Sample Ad Sizes

Calendar Newsletter

#### **CALENDAR** Deadline: July 14

Our 13-month Calendar puts your business/service at people's fingertips for the entire year.

| Calendar Ad Size           | 1<br>Month | 6<br>Months | 13 Months<br>Includes 1 Newsletter ad | Calendar Mon<br>Specific month requ | ths Request:<br>ests are considered by | ut NOT guaranteed.       |
|----------------------------|------------|-------------|---------------------------------------|-------------------------------------|----------------------------------------|--------------------------|
| Single (2.625"w x 1.375"h) | \$50       | \$275       | \$495                                 | ☐ Sept. 2023                        | ☐ February                             | ☐ July                   |
| Double (2.625"w x 2.9"h)   | \$95       | \$525       | \$980                                 | ☐ October<br>☐ November             | ☐ March<br>☐ April                     | ☐ August<br>☐ Sept. 2024 |
| Triple (2.625"w x 4.45"h)  | \$140      | \$765       | \$1,455                               | ☐ December ☐ May ☐ January ☐ June   |                                        |                          |